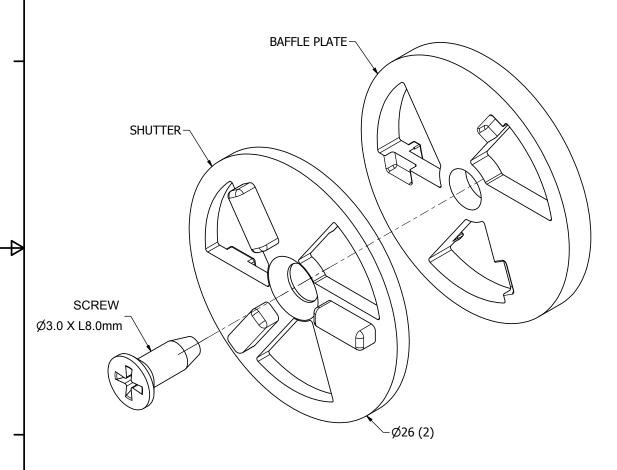

## NOTES:

- 1. ALL DIMENSIONS ARE IN MILLIMETERS.
- 2. SPECIFICATIONS SUBJECT TO CHANGE OR WITHDRAWL WITHOUT NOTICE.
- 3. THIS PART IS RoHS 2002/95/EC COMPLIANT.

| UNLESS OTHERWISE<br>SPECIFIED:                |            | Designed by | Dat          |  |
|-----------------------------------------------|------------|-------------|--------------|--|
| DIMENSIONS ARE IN                             | SIZE       | R.A.C.      | 6/15/        |  |
| MILLIMETERS,                                  |            | $\infty$    |              |  |
| TOLERANCES<br>ARE ±0.5 AND<br>ANGLES ARE ±3°. | <b>A</b> 3 |             | pu           |  |
| IVC-26                                        | S idw      | (1)         | du           |  |
| 100 20                                        | ,          |             | a projects i |  |