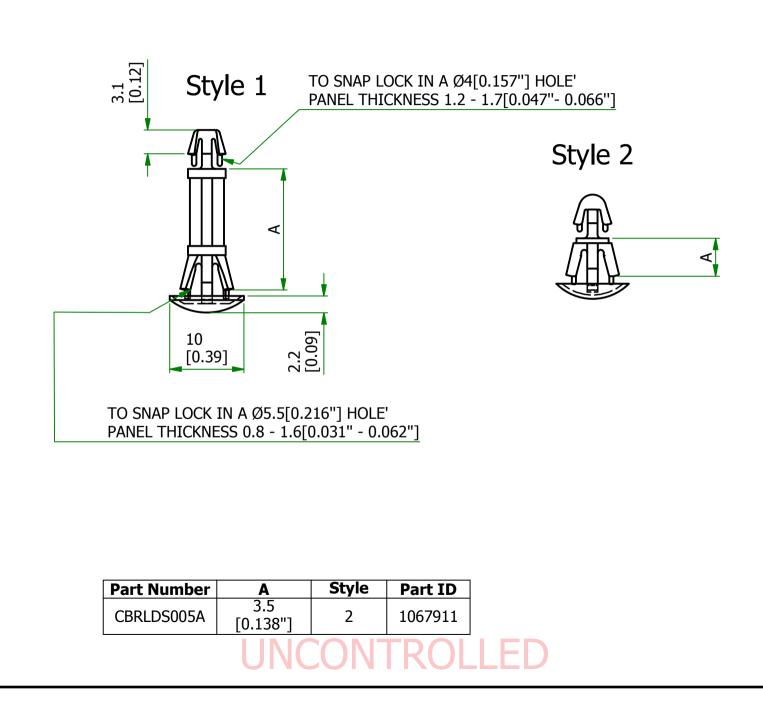

| UNLESS OTHERWISE STATED                                                                                                                                                                                                                                             |                                                                                                                          |
|---------------------------------------------------------------------------------------------------------------------------------------------------------------------------------------------------------------------------------------------------------------------|--------------------------------------------------------------------------------------------------------------------------|
| ALL DIMENSIONS IN mm                                                                                                                                                                                                                                                | DO NOT SCALE                                                                                                             |
| LINEAR TOLERANCE                                                                                                                                                                                                                                                    | THIRD ANGLE PROJECTION                                                                                                   |
| $\begin{array}{cccccc} \underline{SIZE} & (0) & (0.0) & (0.00) \\ \hline 0-10mm & \pm 0.5 & \pm 0.15 & \pm 0.11 \\ 10-30mm & \pm 0.5 & \pm 0.20 & \pm 0.11 \\ 30-50mm & \pm 0.5 & \pm 0.30 & \pm 0.2 \\ \hline 50-100mm & \pm 0.8 & \pm 0.50 & \pm 0.2 \end{array}$ |                                                                                                                          |
| 100-200mm ±1.5 ±0.80 ±0.4   200-300mm ±1.5 ±0.80 ±0.4   300-500mm ±2.0 ±1.20 ±0.8   300-500mm ±3.0 ±2.00 ±1.0   +500mm ±5.0 ±3.00 ±1.5                                                                                                                              | DANGULAR TOLERANCE ±0.5 DEGREES<br>UNSPECIFIED RADII 0.25mm<br>DRAFT ANGLE 0.5 DEGREES<br>DIMENSIONS IN BRACKETS [ ] ARE |
| ORG.SCALE NTS                                                                                                                                                                                                                                                       | CREATE DATE. 17/May/2016                                                                                                 |
| MATERIAL PA66 Natural                                                                                                                                                                                                                                               |                                                                                                                          |
| ITEM NO. CBRLDS005A                                                                                                                                                                                                                                                 |                                                                                                                          |
|                                                                                                                                                                                                                                                                     |                                                                                                                          |
| DWG.No. ISSUE No. 1                                                                                                                                                                                                                                                 |                                                                                                                          |