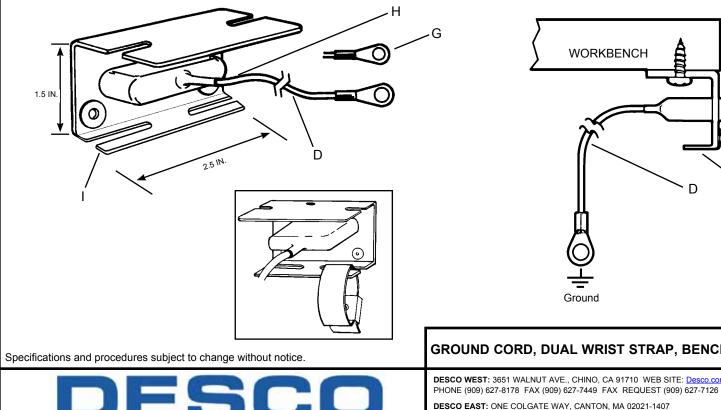

- A. Dual banana jacks for grounding two wrist straps (.162" .164" ± .002" ID).
- B. Black anodized aluminum angle bracket frame, mounts underneath worksurface.
- C. Dual .155" (4mm) studs for "parking" wrist strap ground cords when not in use.
- D. 10' ground wire. Insulator: PVC, yellow striped green, .100" OD. Conductor: 105 strands each. Approximately 22 gauge with a #10 (.200" ID) ring terminal.
- E. Slotted bracket allows easy installation for screws with a maximum diameter of .175" (4.4mm).
- F. Grounding symbol markings on each banana jack.
- G. Extra #10 (.200" ID) ring terminal for custom installation.
- H. Vinyl boot insulates electrical circuits.
- I. Wrist Strap parking station.