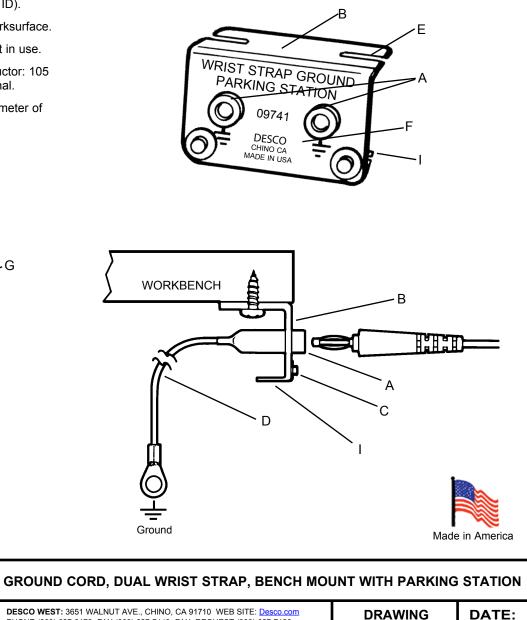

- A. Dual banana jacks for grounding two wrist straps (.162" .164" ± .002" ID).
- B. Black anodized aluminum angle bracket frame, mounts underneath worksurface.
- C. Dual .155" (4mm) studs for "parking" wrist strap ground cords when not in use.
- D. 10' ground wire. Insulator: PVC, yellow striped green, .100" OD. Conductor: 105 strands each. Approximately 22 gauge with a #10 (.200" ID) ring terminal.
- E. Slotted bracket allows easy installation for screws with a maximum diameter of .175" (4.4mm).
- F. Grounding symbol markings on each banana jack.
- G. Extra #10 (.200" ID) ring terminal for custom installation.
- H. Vinyl boot insulates electrical circuits.
- I. Wrist Strap parking station.