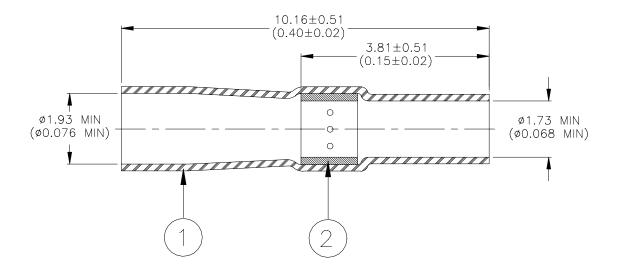

## **MATERIALS**

- 1. INSULATION SLEEVE: Heat-shrinkable, transparent blue, radiation cross-linked modified polyvinylidene fluoride.
- 2. SOLDER PREFORM WITH FLUX:
  - SOLDER: TYPE Sn63 per ANSI J-STD-006.
  - FLUX: TYPE ROL1 per ANSI-J-STD-004.

## APPLICATION

- 1. This sleeve is designed to terminate two or three 26 AWG pre-tinned leads with an insulation rated for not less than 125°C to AMP M202932 tab terminal connectors.
- 2. Temperature Rating: -65°C to 150°C.
- 3. Sleeve will recover to 0.76 (0.03) max. I.D.